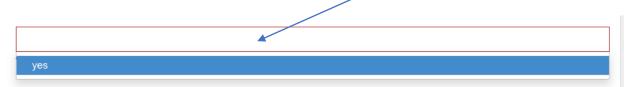

Page 8 has 2 drop down menus where you must make selections before you can save the page and submit the changes. The first drop down is a YES or NO.

|                                                                                                                                                                                    |                                                                                                                                                                                                                                                                                                                                                                                                                                                                                                | i 🗰 🙎 |  |
|------------------------------------------------------------------------------------------------------------------------------------------------------------------------------------|------------------------------------------------------------------------------------------------------------------------------------------------------------------------------------------------------------------------------------------------------------------------------------------------------------------------------------------------------------------------------------------------------------------------------------------------------------------------------------------------|-------|--|
| STEPS: 1 2 3 4 5 6                                                                                                                                                                 | 7 8                                                                                                                                                                                                                                                                                                                                                                                                                                                                                            | < >   |  |
| · Eligibility or suitability for an honour,                                                                                                                                        | ism, emergencies, etc.                                                                                                                                                                                                                                                                                                                                                                                                                                                                         |       |  |
| mplicitly by this general consent.<br>PLEASE NOTE: Photos, videos or images o<br>ultural programs, clubs, field trips, graduati<br>taff, the public-atlarge, including journalists | n any additional consent is required in specific circumstances not covered explicitly or<br>f students attending or participating in achool activities (e.g., sporting events, concerts,<br>on or other caremonics), that are agent to the general public, may be taken by RVS<br>reporters, videographers and other members of the media and used for purposes<br>etc. RVS cannot control or provent the further distribution or use of these photos,<br>by those who access the information. |       |  |
| s there a court order requiring all legal<br>arents/guardians to provide consent?                                                                                                  | Is there a court order requiring all legal parents/guardians to provide consent?                                                                                                                                                                                                                                                                                                                                                                                                               |       |  |
| hereby declare that I have read and under                                                                                                                                          | yes<br>tit                                                                                                                                                                                                                                                                                                                                                                                                                                                                                     |       |  |

## The second selection requires you to click on the word YES

Once you have made both selections, click on the green save at the top

Once you have saved page 8 selections, click on SUBMIT

| Is there a court order requiring all legal<br>parents/guardians to provide consent? | no                                                                                                  | × -                     |
|-------------------------------------------------------------------------------------|-----------------------------------------------------------------------------------------------------|-------------------------|
| I hereby declare that I have read and underst                                       | and the information contained on this Student F<br>and that the information I have provided is corr |                         |
|                                                                                     | yes                                                                                                 | × -                     |
| IF INFORMATION PROVIDED ON THIS                                                     | S FORM CHANGES AFTER YOU SUBMIT, PL<br>IMMEDIATELY.                                                 | EASE CONTACT THE SCHOOL |
|                                                                                     | Submit                                                                                              |                         |