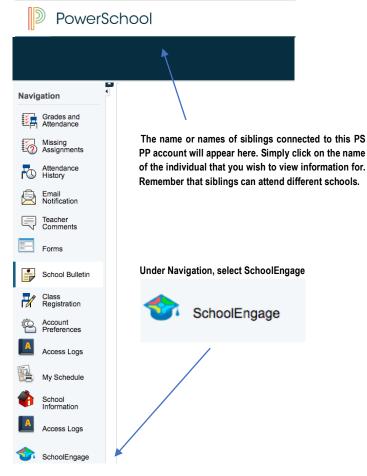

**Updating Demographics in SchoolEngage** 

You should have created a PowerSchool Parent Portal (PS PP) account, which is now accessed by clicking on the PowerSchool badge from our website:

or by typing the following URL into the address bar of your internet browser:

https://ps.rockyview.ab.ca/public

A link to the PS PP can also be found on our school website (select the *Parents tab* then click on the *Powerschool Parents/Students viewlet*).

Once you have logged into PowerSchool, please select SchoolEngage

Click on the bell with a red number, to see your outstanding items:

**Updating Demographics in SchoolEngage** 

Once you select the bell, you will see any incomplete forms. Please select each student with an incomplete form.