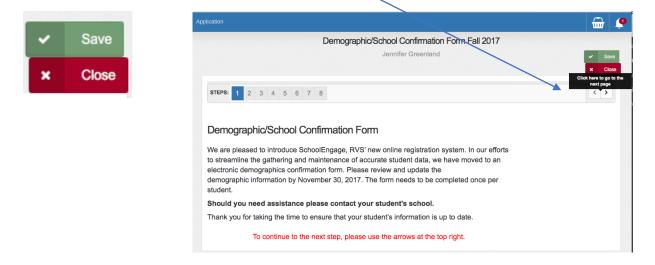

Please note that you must use the arrows on the top of the screen to navigate to each page. Please make sure to confirm all data on all 8 pages, and click on the green save icon for each page that changes are entered.